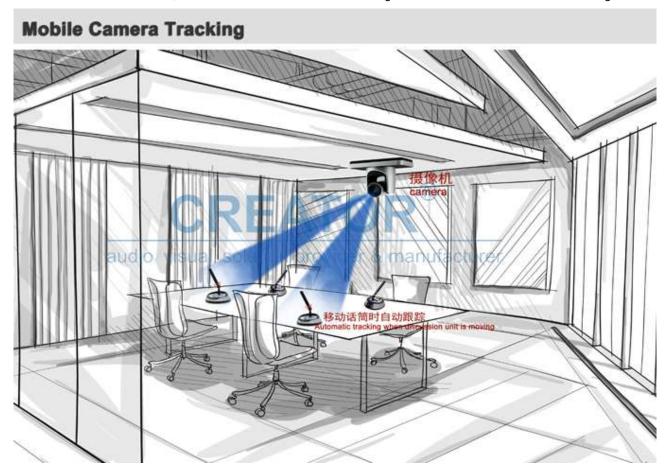

## Camera automatic tracking function

CR-WiFi6301 supports a variety of camera control protocols of VISCA, PELCO-D, SAMSUNG, CREATOR. With CREATOR matrix or controller, it can realize camera automatic tracking and WiFi conference unit mobile tracking.