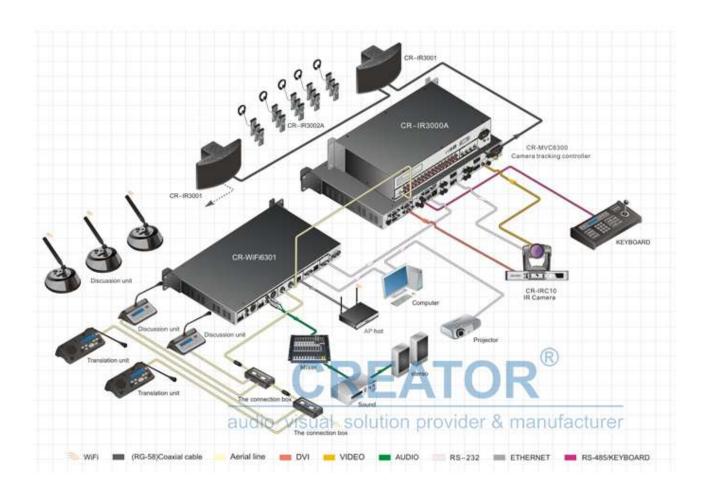

## Perfect combination for wired and wireless conference system

The encryption WiFi conference controller CR-WiFi6301 can make the perfect combination of wired and wireless conference system. It can most support 4000 wired conference units, 240 wireless conference units CR-WiFi6302/04B. Whilst, it is totally compatible with DIG full digital conference system, the wired conference units are designed to connect circularly. Both wired and wireless conference units support PC software management and safety management. CR-WiFi6301 supports the conference unit partition, support 4 speakers partition output, it can effectively improve the microphone gain to avoid howling, any one output interface can be connected to the remote video conference system. CREATOR pay much attention on details to make sure every successful meeting.

## Camera automatic tracking function

CR-WiFi6301 supports a variety of camera control protocols of VISCA, PELCO-D, SAMSUNG, CREATOR. With CREATOR matrix or controller, it can realize camera automatic tracking and WiFi conference unit mobile tracking.

## Support wireless and wired conference simultaneously

The new system can support wireless and wired conference discussion unit simultaneously. It means your conference will get free from traditional simple styles when you use CREATOR WiFi63 series. You can lay out your conference room casually according to the environment room even just follow your idea.