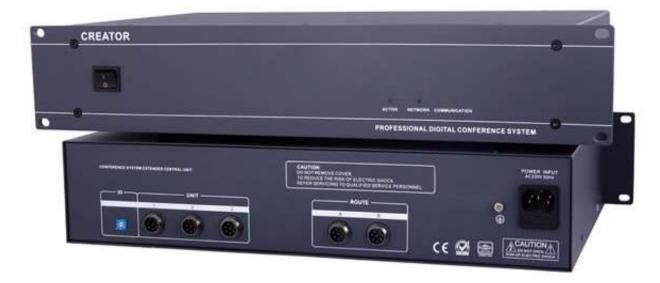

## **CR-ME4000** Conference System Control Unit

The CR-ME4000 conference system control unit is used for conference unit extension for the standard conference system host. One such device can connect 128 conference units and 32 devices can be cascaded for use. Dedicated 8-core plugs are adopted for connection.

The input voltage is AC 110/220V. Before delivery, all products are subjected to high voltage (3500V) test to make sure that they comply with safety standards. Our conference system control unit is designed with a metal housing which is able to withstand 8000V static.